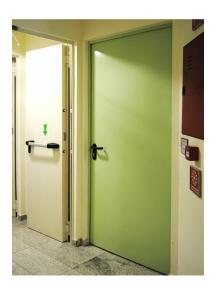

## 60 and 120 Minute Fire Doors

Standard fire doors made of galvanized sheet with epoxy polyester powder painted.

Door casings are produced as 1.5 mm sheet metal half casing.

It is also produced in full frame with the wall thickness adjusted according to the project requirement.

The door wing is manufactured from 0.8mm galvanized sheet and the wing is supported by the sheet bending profiles on the sides of the wing. The doors are used Spring hinges, so that the doors are closed by themselves.

It can be painted in the desired Ral color.