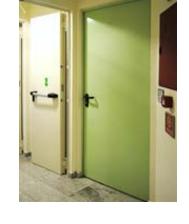

| 60mm                                                                                   |
| Frame Type              | Half Frame (Full Frame - optional)                                                     |
| Hinge                   | 2pc. ( 1pc. Hinge)                                                                     |
| Door Seal               | Smook Gaskets                                                                          |
| Accessory               | Panic Bar, external handle                                                             |
| Optional                | Outer Door Handle, Door Hydraulics, Fire Resistant Glass.                              |
| Standart Colors         | Ral 1013, Ral3020, Ral5010, Ral7032,<br>Ral7035, Ral9002, Ral9005, Ral9006,<br>Ral9010 |





Panicbar, Auter Door Hadle

Panicbar, Auter Door Handle, Lock





## FIRE DOOR



www.letoonhangar.com.tr