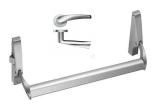

Smoke gaskets are used to ensure the sealing between the door and the case.

Outer arm-locks and panic bars are used as standard in the doors.

Fire Doors have 60 and 120 minutes fire resistance certificates and fire certificates are delivered to the CLIENT with the delivery.

Panicbar, Auter Door Hadle

Panicbar, Auter Door Handle, Lock