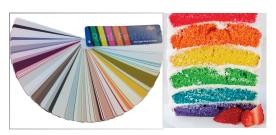

Doors

Standard fire doors made of galvanized sheet with epoxy polyester powder painted.

Door casings are produced as 1.5 mm sheet metal half casing.

It is also produced in full frame with the wall thickness adjusted according to the project requirement.

The door wing is manufactured from 0.8mm galvanized sheet and the wing is supported by the sheet bending profiles on the sides of the wing. The doors are used Spring hinges, so that the doors are closed by themselves.

Smoke gaskets are used to ensure the sealing between the door and the case.

Outer arm-locks and panic bars are used as standard in the doors.

Fire Doors have 60 and 120 minutes fire resistance certificates and fire certificates are delivered to the CLIENT with the delivery.

It can be painted in the desired Ral color.











## FIRE DOOR

| Class Frame             | F 120 (TS-EN 1634-1)                                                                   |
|-------------------------|----------------------------------------------------------------------------------------|
| Sheet Thickness         | 1.5mm Galvanised Steel Sheet                                                           |
| Leaf Sheet<br>Thickness | 0.8mm Galvanised Steel Sheet                                                           |
| Leaf Thickness          | 60mm                                                                                   |
| Frame Type              | Half Frame (Full Frame - optional)                                                     |
| Hinge                   | 2pc. ( 1pc. Hinge)