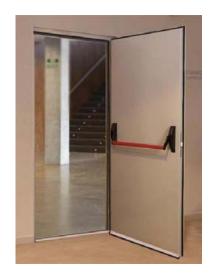

Smoke gaskets are used to ensure the sealing between the door and the case.

Outer arm-locks and panic bars are used as standard in the doors.

Fire Doors have 60 and 120 minutes fire resistance certificates and fire certificates are delivered to the CLIENT with the delivery.

Panicbar, Auter Door Hadle

Panicbar, Auter Door Handle, Lock