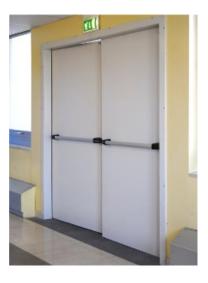

Smoke gaskets are used to ensure the sealing between the door and the case.

Outer arm-locks and panic bars are used as standard in the doors.

Fire Doors have 60 and 120 minutes fire resistance certificates and fire certificates are delivered to the CLIENT with the delivery.

Panicbar, Auter Door Hadle

Panicbar, Auter Door Handle, Lock