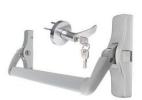

Smoke gaskets are used to ensure the sealing between the door and the case.

Outer arm-locks and panic bars are used as standard in the doors.

Fire Doors have 60 and 120 minutes fire resistance certificates and fire certificates are delivered to the CLIENT with the delivery.

Panicbar, Auter Door Hadle

Panicbar, Auter Door Handle, Lock