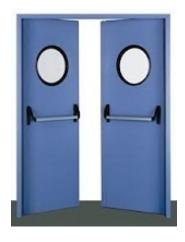

Smoke gaskets are used to ensure the sealing between the door and the case.

Outer arm-locks and panic bars are used as standard in the doors.

Fire Doors have 60 and 120 minutes fire resistance certificates and fire certificates are delivered to the CLIENT with the delivery.

Panicbar, Auter Door Hadle

Panicbar, Auter Door Handle, Lock